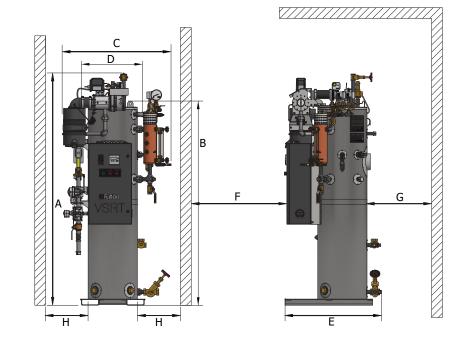

#### **SPECIFICATIONS & DIMENSIONS**

|                         | MODEL:     | 9.5 BHP       |
|-------------------------|------------|---------------|
|                         | MIUDEL:    | 9.5 BHP       |
| GAS                     |            | ı             |
| Boiler Output           | (HP)       | 9.5           |
| Boiler Output           | (lbs./hr.) | 328           |
| Fuel Input              | (cfh)      | 385           |
| Turndown                |            | 8:1           |
| Gas Pressure Required   | ("w.c)     | 3-14          |
| Flue Draft              | ("w.c)     | -0.25 - +1.5" |
| Dry Weight              | (lbs)      | 1700          |
| Shipping Weight         | (lbs)      | 1850          |
| 120V FLA                | (amps)     | 16            |
| DIMENSIONS              |            |               |
| (A) Height with Trim    | (in.)      | 85¾           |
| (B) Height without Trim | (in.)      | 75¾           |
| (C) Width with Trim     | (in.)      | 39%           |
| (D) Width without Trim  | (in.)      | 24            |
| (E) Depth               | (in.)      | 361/4         |
| (F) Front Clearance     | (in.)      | 36            |
| (G) Rear Clearance      | (in.)      | 24            |
| (H) Side Clearance      | (in.)      | 18            |