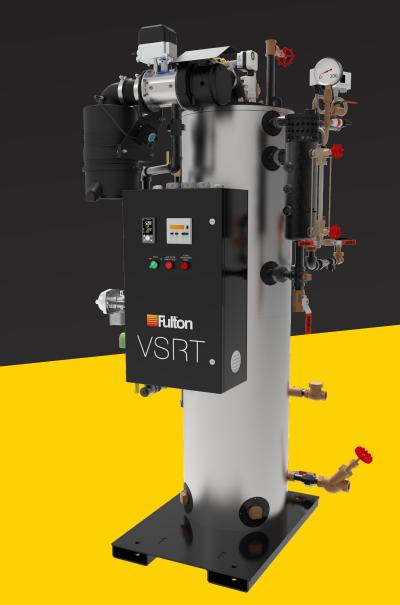

# Fulton

VSRT-9.5

High Efficiency Low Emission Vertical Tubeless Steam Boiler

The **VSRT-9.5** is designed to provide the lowest total cost of ownership and reduce emissions to help achieve sustainability and net zero goals.

#### **LOWEST COST OF OWNERSHIP**

The **VSRT-9.5** is designed to provide the lowest cost of ownership. Low stack temperatures, cool jacket temperatures and linkageless combustion controls give high operating efficiency resulting in low operating costs. The fully water backed low stress pressure vessel design assures a long boiler life with minimal maintenance requirements.