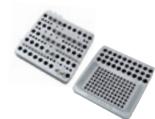

#### **On-Ice Rack**

- Aluminum with excellent thermal conductivity.
- Keeps temperature of the sample constant on ice.
- On-Ice Rack: Micro Tube (1.5 ml, 0.2 ml)
  On-Ice Rack (96W): 96 Wellplate, Micro Tube
- Storage Box (SRB-100): 1.2 ~ 2.0 ml, 100 ea Cryo Box (CRB): 3 models according to size : 1.2~2.0 ml (25 ea), 1.2~2.0 ml (81 ea), 5 ml