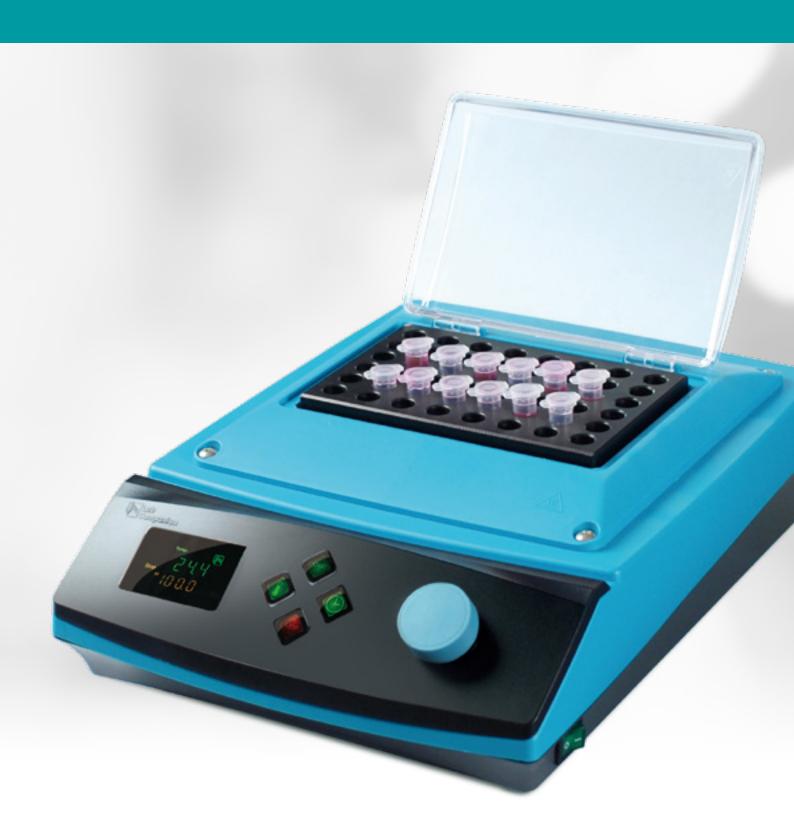

# **Heating Shaker**

- Rapid and accurate control of temperature.
- · Optional block depend on tube size.
- Temp. Range: Amb. + 5 ~ 100°C
- Orbital Type, Max. 1500 rpm
- Model: CBS

(€