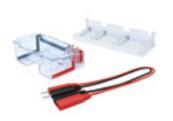

# **Electrophoresis**

**Electrophoresis System** 

• Integral structure of transparent

• Buffer capacity (L): 0.5 / 1 / 1.8

Excellent durability and convenient sample identification.

polycarbonate material.

Model: EP

# **Power Supply**

- Power supply for electrophoresis system.
- 4 of output terminal can be used simultaneously
- · Exact output by Microprocessor.
- Output Range: 5~250V, 0.01~3A, Max. 300W
- Type of output: Constant Voltage, Constant Current
- Model: EPS

Comb 25/34 well

Comb 20/31 well

Comb 16/20 well