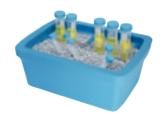

#### Ice Pan

- Foamed urethane material with excellent thermal insulation.
- Strong structure without damage or transformed.
- Temp range : -196°C ~ 80°C
- Easy movement with top rim structure.

Model: IBS