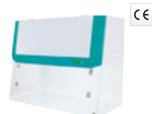

# **PCR Workstation**

- High-performance HEPA filter provides a
- Suitable for sensitive experiment like PCR.
- 3 model provided according to size. • UV timer function

Model: PW