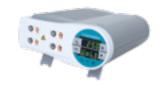

# **Power Supply**

- Power supply for electrophoresis system.
- 4 of output terminal can be used simultaneously
- · Exact output by Microprocessor.
- Output Range: 5~250V, 0.01~3A, Max. 300W
- Type of output: Constant Voltage, Constant Current
- Model: EPS