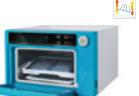

# **Hybridization Oven**

- Rocker inside of chamber.
  Suitable for hybridization experiments with 10 programs & 10 steps program control.
- Temp. range: Amb. + 5 ~ 65°C
- Speed range: 5 ~ 50 rpm

Model: HO