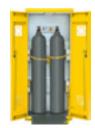

## **Gas Cylinder Cabinet**

- · Safe protection from external shock.
- Convenient folding ramp structure for replacing heavy cylinders.

Feature

- Internal Volume: 604 L / 1317 L

**Filtering Storage Cabinet** 

FSC.

FSR

Gas Cylinder Max. storage capacity (Ø230 mm): 2 ea / 3 ea

DS-GC