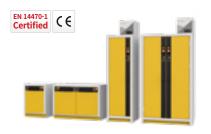

## **Acid Corrosive Cabinet**

- Acid/Base reagents can be safely stored for a long period of time
- Solid steel structure with corrosion-resistant interior finish.

### **Molded Acid Corrosive Cabinet**

- Durable chemical resistant plastic storage cabinets for Acid/Base materials reagents.
- Easy use with connecting filter or fan modules.

Internal Volume

Model

Stand (90min type): 763L / 357L Stand (30min type): 802L / 375L Under (90min type) : drawer-244L / 110L Under (60min type): 89L / 76L Under (30min type): 252L / 116L