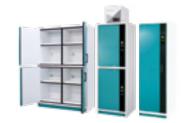

## **Multipurpose Cabinet**

- Window door type for easy figures out stored samples
- Drawer shelves with PP having good chemical -resistance, makes easy store.
- Fume extraction module & filters. (option)

## **Multipurpose Cabinet**

- Drawer structure with PP having good chemical-
- Suitable for storage in long time with no sunlight
- Fume extraction module & filters. (option)

## **Multipurpose Cabinet**

Tabletop & Under Table

- Good storage efficiency with various drawer sizes.
- Available placing at top of testing bench and under of hood.

Model

DS-OW / DS-TW

DS-S / DS-C

DS-TT / DS-UT