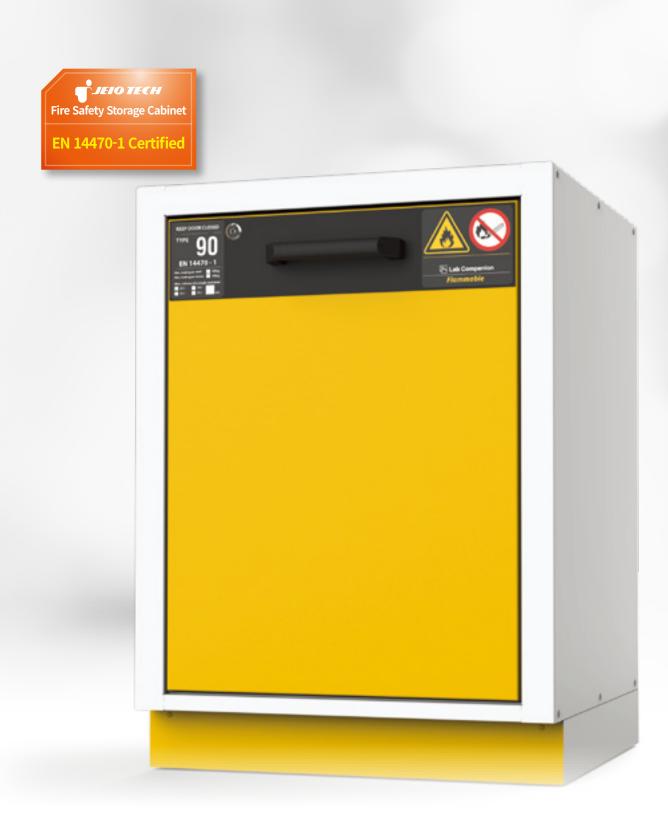

## **Fire Safety Storage Cabinet**

- Safe storage of flammable / combustible materials in the event of a surrounding fire.
- Designed according to the strictest European standards EN 14470-1
- Fire proof performance: 30 min / 60 min / 90 min