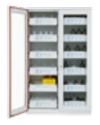

## **Multipurpose Cabinet**

- Window door type for easy figures out stored samples
- Drawer shelves with PP having good chemical -resistance, makes easy store.
- Fume extraction module & filters. (option)

## **Multipurpose Cabinet**

- Drawer structure with PP having good chemical-
- Suitable for storage in long time with no sunlight
- Fume extraction module & filters. (option)

## **Multipurpose Cabinet**

Tabletop & Under Table

- Good storage efficiency with various drawer sizes.
- Available placing at top of testing bench and under of hood.

Model

DS-OW / DS-TW

DS-S / DS-C

DS-TT / DS-UT