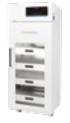

• Filter installed inside, internal air circulation.

• Capacity (L or 1L Bottle): 140 / 280 • Optional Filter: HEPA Filter, Complex Carbon Filter (Aldehyde, acid and amines are available.)

| 1odel |  |
|-------|--|
|       |  |

FSC.

FSR

Gas Cylinder Max. storage capacity (Ø230 mm): 2 ea / 3 ea

DS-GC