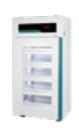

# **Filtering Storage Refrigerator**

- Optimized air flow for removing fume gas. · Easy moving and installation, safety warning alarm.
  - · Stable uniformity of temperature in upper and lower chamber.
  - Internal Volume: 660 L, 1451 L
  - Capacity (L or 1L Bottle): 100
    Optional Filter: HEPA Filter, Complex Carbon Filter (Aldehyde, acid and amines are available.)