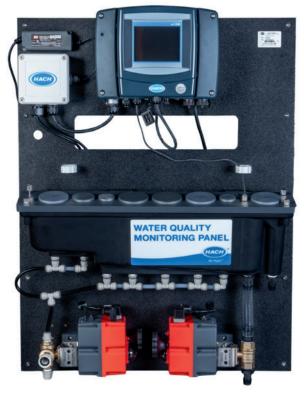

#### Multi Parameter Panels (WDMP & WQMP)

Hach Multi Parameter Panels provide the same benefits of our Single and Dual Parameter Panels while saving you more time and more money. Several combinations of vital parameters with up to six sensors in multiple options to fit your unique needs.