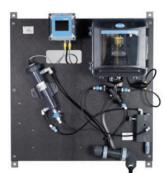

## **Dual Parameter Monitoring Panel (DPMP)**

Hach Panels provide you with an expertly designed solution that makes installation straightforward and user friendly. Our most popular pairings of SC4500 with a Differential pH Probe and your choice of CL17sc or TU5300 EPA.