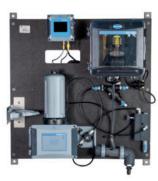

## **Dual Parameter Monitoring Panels Continued (Phosphax sc)**

The Phosphax Panel combines the Phosphax sc, Filtrax, and SC1000 Controller into one convenient, pre-engineered, out-of-thebox solution for both indoor and outdoor use. It ensures compliance with evolving nutrient regulations, making it a complete package for efficient and effective phosphorus management.