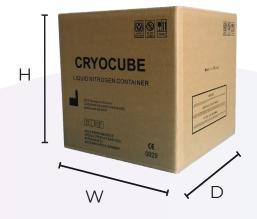

## **MVE CryoCube<sup>™</sup> & BL-7**

|                                                 | MVE CryoCube <sup>™</sup> | MVE BL-7    |
|-------------------------------------------------|---------------------------|-------------|
| Maximum Storage Capacity                        |                           |             |
| Number of Canisters                             | 1                         | 1           |
| • Number of 1/2 cc Straws 1 Level Bulk          | 182                       | 270         |
| Performance                                     |                           |             |
| o LN <sub>2</sub> Capacity w/o Inventory L est. | 1.5                       | 2.1         |
| Static Holding Time* days                       | 5                         | 7           |
| Unit Dimensions                                 |                           |             |
| Neck Opening in. (mm)                           | 1.4 (35)                  | 1.97 (50)   |
| o Overall Height in. (mm)                       | 12.5 (317.5)              | 15.0 (381)  |
| o Overall Width in. (mm)                        | 12 (305)                  | 12.64 (321) |
| o Overall Diameter in. (mm)                     | 1.25 (32)                 | 1.50 (38)   |
| Weight Empty lb. (kg)                           | 7.5 (3.41)                | 9.26 (4.2)  |
| Weight Charged vapor lb. (kg)                   | 10.2 (4.63)               | 13.01 (5.9) |