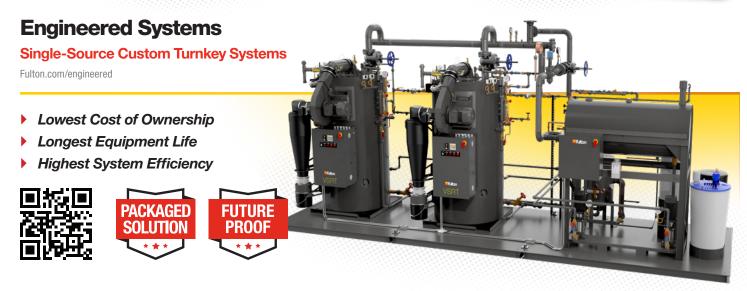

# Fulton product line card Fulton.com/products

Premier heat transfer equipment for a wide range of applications



### **Condensing Boilers**

399k - 12 Million BTU/HR input



## **Hot Water Boilers**

1.2 - 150 BHP Fulton.com/hotwater

### Water Heaters



### **Electric Boilers**

12-3,000 kW / 1.2-300 BHP

Fulton.com/electric





## **Thermal Fluid Heaters**

74k - 40 Million BTU/HR output

Fulton.com/thermal



### **Ancillary Equipment**

**Complete Your System** 

Fulton.com/ancillary



### **Controls**

ModSync® & PURE® Control Platforms

Fulton.com/controls

# II. Fulton Fulton



### **Stock Equipment**

### **Premier Equipment Ready-to-Ship**

Fulton.com/stock



### **Rental Equipment**

### Factory Direct Peace-of-Mind

Fulton.com/rental





972 Centerville Road Pulaski, NY 13142



Fulton.com/products Drawings & documentation available online



FULTON\_LINE-CARD\_241220