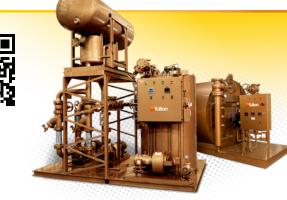

## **Thermal Fluid Heaters**

74k - 40 Million BTU/HR output

Fulton.com/thermal