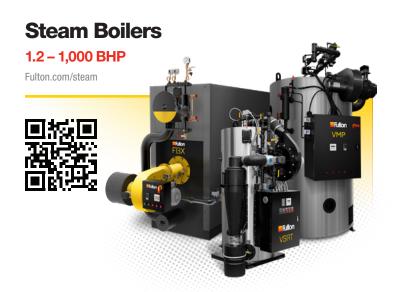

# Fulton product line card Fulton.com/products

Premier heat transfer equipment for a wide range of applications



### **Condensing Boilers**

399k - 12 Million BTU/HR input



## **Hot Water Boilers**

1.2 - 150 BHP Fulton.com/hotwater

### Water Heaters



### **Electric Boilers**

12-3,000 kW / 1.2-300 BHP

Fulton.com/electric





## **Thermal Fluid Heaters**

74k - 40 Million BTU/HR output

Fulton.com/thermal



### **Ancillary Equipment**

**Complete Your System** 

Fulton.com/ancillary



### **Controls**

ModSync® & PURE® Control Platforms

Fulton.com/controls

# II. Fulton Fulton



### **Stock Equipment**

### **Premier Equipment Ready-to-Ship**

Fulton.com/stock



### **Rental Equipment**

### Factory Direct Peace-of-Mind

Fulton.com/rental





972 Centerville Road Pulaski, NY 13142



Fulton.com/products Drawings & documentation available online



FULTON\_LINE-CARD\_241220