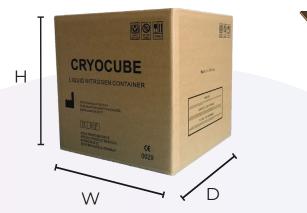

## MVE CryoCube<sup>™</sup> & BL-7

|                                                 | MVE CryoCube <sup>™</sup> | MVE BL-7    |
|-------------------------------------------------|---------------------------|-------------|
| Maximum Storage Capacity                        |                           |             |
| o Number of Canisters                           | 1                         | 1           |
| • Number of 1/2 cc Straws 1 Level Bulk          | 182                       | 270         |
| Performance                                     |                           |             |
| o LN <sub>2</sub> Capacity w/o Inventory L est. | 1.5                       | 2.1         |
| o Static Holding Time* days                     | 5                         | 7           |
| Unit Dimensions                                 |                           |             |
| o Neck Opening in. (mm)                         | 1.4 (35)                  | 1.97 (50)   |
| o Overall Height in. (mm)                       | 12.5 (317.5)              | 15.0 (381)  |
| o Overall Width in. (mm)                        | 12 (305)                  | 12.64 (321) |
| o Overall Diameter in. (mm)                     | 1.25 (32)                 | 1.50 (38)   |
| o Weight Empty lb. (kg)                         | 7.5 (3.41)                | 9.26 (4.2)  |
| • Weight Charged vapor Ib. (kg)                 | 10.2 (4.63)               | 13.01 (5.9) |