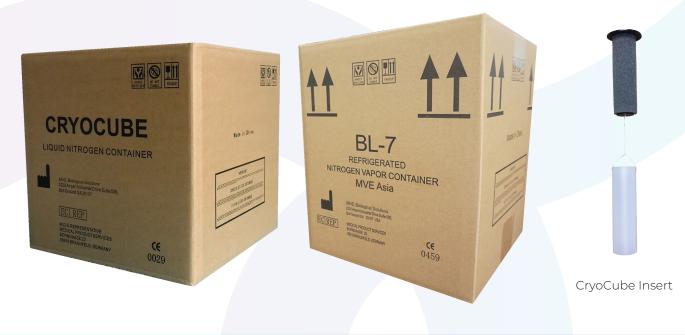

# MVE CryoCube<sup>™</sup> & BL-7

#### One-way cryogenic shipping

The MVE CryoCube and MVE BL-7 (Biologistic) are secure one-way cryogenic shipping options for your biological samples. Both units incorporate creative engineering and simplistic design to allow shipping in any orientation without sacrificing temperature or hold time. Improved welded construction provides the MVE CryoCube and MVE BL-7 with consistent, high quality design with every unit. The units allow you to spend more time managing samples instead of managing shippers.

### Key Features

- Charges in 2 hours\* Full charge - 24 hours\* Quick charge - 2 hours\*
- Operates as a dry shipper
- o -150° C temperature
- 7-day (BL-7) or 5-day (CryoCube) holding time
- Safe shipping in any orientation
- Safe for international shipping
- Welded construction for added integrity