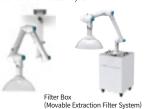

## **Extraction Arm Hood**

- Filter box type.
- · Various hood and arms.

Selectable Activated Carbon, Acid, Formaldehyde, Ammonia/Amines and HEPA Filter.

EFS-33 (Dual), EFS-33 (Single)

Selectable Activated Carbon, Acid, Formaldehyde, Ammonia/Amines and HEPA Filter.(EM-33)

PMH-720 + EM-33