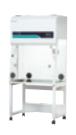

## **Ductless Fume Hood**

- Remove and circulate fume via built-in filter.
- · No need duct. Convenient moving and installation.