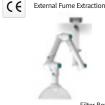

## **Extraction Arm Hood**

- Filter box type.
- · Various hood and arms.

Selectable Activated Carbon, Acid, Formaldehyde, Ammonia/Amines and HEPA Filter.

EFS-33 (Dual), EFS-33 (Single)

Selectable Activated Carbon, Acid, Formaldehyde, Ammonia/Amines and HEPA Filter.(EM-33)

PMH-720 + EM-33