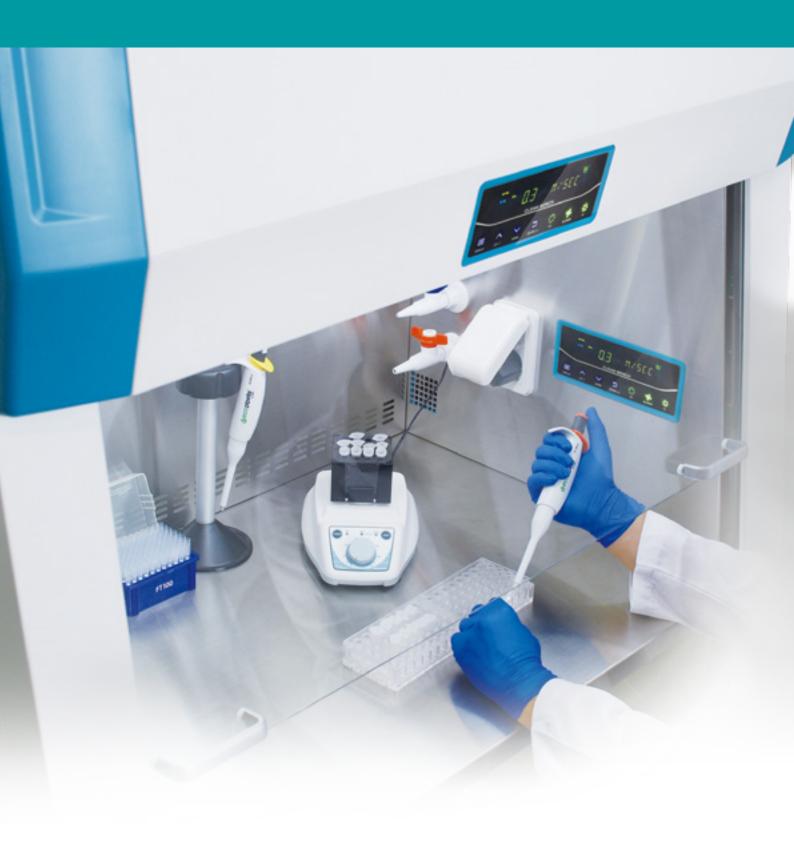

#### Clean Bench

Advanced type

HEPA Filter

ВС-Н

- Convenient dual controller (outside and inside of chamber).
- Fully compliant with validation requirements.

| Clean I | Bench |
|---------|-------|
|---------|-------|

Basic type

- Pressure gauge at front as standard
- accessory.
  Easy replacement of HEPA filter.

| HEPA Filter | HEPA Filter | -   |
|-------------|-------------|-----|
| 0           | 0           | 0   |
| 0           | 0           | 0   |
| 0           | 0           | -   |
| BC-B        | PW          | UVC |