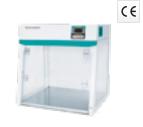

#### Clean Bench

Advanced type

HEPA Filter

ВС-Н

- Convenient dual controller (outside and inside of chamber).
- Fully compliant with validation requirements.

| Clean I | Bench |
|---------|-------|
|---------|-------|

| HEPA Filter | HEPA Filter | -   |
|-------------|-------------|-----|
| 0           | 0           | 0   |
| 0           | 0           | 0   |
| 0           | 0           | -   |
| BC-B        | PW          | UVC |