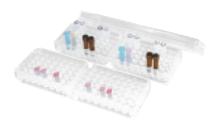

## **Tube Rack**

- Available stored various sizes for centrifuge tube / Conical Tube / Micro Tube.
  PC material.

Easy simultaneous handling of several flasks.

Using for multi-purpose.

Convenient movement with side handles.

Easy to distinguish samples by name tags and numbers.