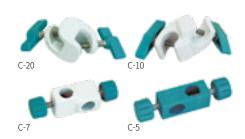

# **Clamp Holders**

- Clamp holders are ideal for use with overhead stirrers and
- Adjustable to fit support rods up to 5/8 inch diameter.