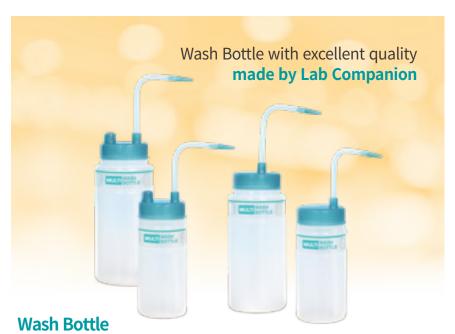

# **Lab Essentials**

We research and provide a selection of lab essentials steadily suitable for the customer's experiment.

- Easily sprayed solution even when lightly pressed for convenience.
- Vapor pressure self-discharge structure inside the container eliminates the inconvenience of liquid flowing out.
- · Double helical structure increases tightness of both container and cap.
- $\bullet$  Replaceable nozzle tip for effective maintenance.
- Engraved markings for convenient capacity checking.
- 250ml / 500ml