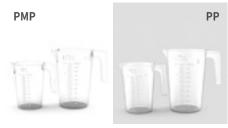

## **Plastic Beaker**

- Transparent (PMP), Translucent (PP)
- 500ml / 1000ml / 2000ml

## Handle Beaker

- Transparent (PMP), Translucent (PP)
- 500ml / 1000ml / 2000ml