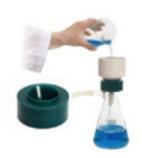

## Filter Adapter

- Can be used between the filtering funnel and the filtering flask during vacuum filtration.
- Excellent sealing and adhesion with silicone material.