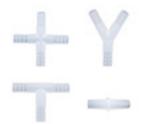

### **Tubing Connector**

- Structure prevents tubes from dropping.
- Excellent chemical resistance due to PP material.
- Available up to 120°C.