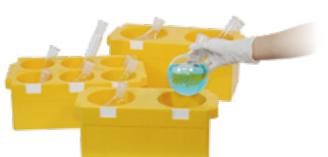

# Flask Support

- Safe storage and handling of round flasks.
  Excellent chemical resistance and heat resistance. (-30 to 120°C)

Waste liquid level notification function.

It is possible to configure a container together with flammable cabinets.