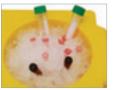

#### On-Ice Rack

- Block made of aluminum with excellent thermal conductivity.
- Keeps the temperature of the sample constant when using on ice.