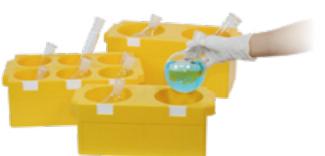

# Flask Support

- Safe storage and handling of round flasks.
  Excellent chemical resistance and heat resistance. (-30 to 120°C)

Waste liquid level notification function.

It is possible to configure a container together with flammable cabinets.