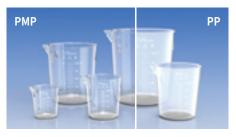

## **Plastic Beaker**

- Transparent (PMP), Translucent (PP)
- 500ml / 1000ml / 2000ml