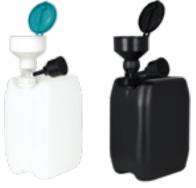

# Safety Waste Disposal System

• Easy to collect and store various chemicals and waste liquids generated in the lab.

| Model       | SF-14C                    | SF-14P                    | WT-20C                             | WT-20P                                 |
|-------------|---------------------------|---------------------------|------------------------------------|----------------------------------------|
| Description | Anti-static safety funnel | General use safety funnel | Anti-static liquid waste container | General-purpose liquid waste container |
| Volume      | 1L                        | 1L                        | 22L                                | 22L                                    |