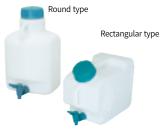

# Carboy

- Excellent chemical resistance, suitable for storage and dispensing of various solutions.
- No leakage even when using for a long time due to spigot.