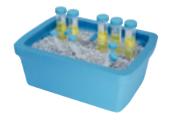

# Ice Pan

- Bucket made of foamed urethane material with excellent thermal insulation.
- Durable structure prevents damage and transformed.