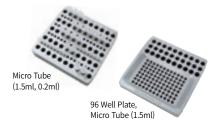

## **Tube Rack**

- Available stored various sizes for centrifuge tube / Conical Tube / Micro Tube.
  PC material.

Easy simultaneous handling of several flasks.

Using for multi-purpose.

Convenient movement with side handles.