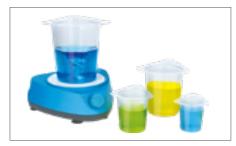

## Handle Beaker

- Transparent (PMP), Translucent (PP)
- 500ml / 1000ml / 2000ml

#### Handle Beaker

- No transform even at low temperature.
- No need labeling additionally.